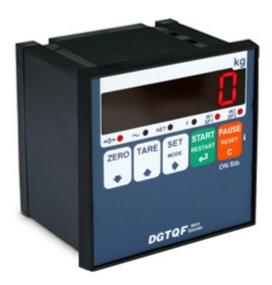

### **MAIN FEATURES**

- Easy to use 5-key waterproof keyboard.
- Highly efficient red LED display with 6 13-mm digits and 6 LEDs for showing active functions.
- Case for panel mounting in Abs according to DIN standard, 96x96x80mm (lxhxp). Perforation 90x88 mm (lxh) for panel mounting.
- A/D 24-bit sigma-delta conversion with 4 channels, up to 400 conv./sec. autoselect.
- Connectable with up to 8 analogue load cells with 350 Ohm input resistance.
- Up to 800.000 displayable divisions with internal resolution up to 3.000.000 points.
- Up to 10.000e or multirange 2 x 3000e @ 0,3 μV/e in CE-M approved version for legal for trade use.
- Calibration, Set-Up parameters, configurable from keyboard or PC with Dinitools.
- Up to 8 signal linearization points with DINITOOLS (3 from keypad).
- Time Date.
- Memory back-up for recording dosage data in case it's accidentally turned off.
- Printing the dosage and consumption data.
- From 12 Vdc to 24 Vdc power supply.