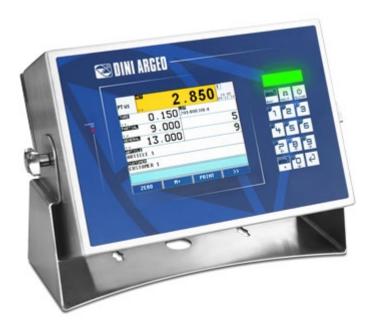

# 3590EGTT

3590EGTT Touch Screen weight indicator for industrial applications

Totally configurable touch screen weight indicator for advanced weighing systems. The 3590EGTT indicator, other than the chosen weighing programme, has an area for the development of specific application programmes, integrated debuggers and programming tools for PCs. Advanced weight indicator, AISI304 stainless steel with resistive touch screen display, suitable for any industrial application. It can display all of the weighing data and with the customisation of the screens, simplifying the user operations. Fitted with 3 serial ports, transmission protocols for data communication, completely configurable printouts, integrated alibi memory, and port for connection to barcode/badge reader. CE-M approvable (OIML R-76 / EN 45501).

#### **MAIN FEATURES**

- Resistive backlit 5,7" (120x90mm) color touch screen graphic display, suitable for use with gloves.
- Multilanguage software available in: Italian, English, German, French and Spanish. Possibility to insert a personal translation thanks to the new "CUSTOM LANGUAGE TOOL" software.
- 3-way high brightness LED crosslight.
- 15-key alphanumerical mechanical keyboard.
- Selectable QWERTY, AZERTY or QWERTZ keyboard integrated in the touch screen.
- IP68 AISI304 stainless steel case.
- Dimensions: 328x186x144 mm.
- As standard fitted with an adjustable bracket, for bench or wall mounting. Real time clock and permanent data storage.
- Supplied with alibi memory, integrated on the motherboard.
- Slot for built-in micro SD for recording the configuration, logos, and customized screens (upon request).
- Functions available with DINITOOLS Utility Software, even from remote way (WEBSERVER mode via internet).
  - Configuration, data entry and print formatting.
  - Recording and transmitting of all the information on PC.
  - Complete retrieval of the configuration.
  - Instrument calibration with numeric values.
  - Customization of the screens.
  - Development environment for custom programmes through specific programming language.
- 24-bit A/D converter, 4 channels, up to 3200 conv./sec. and up to 8 signal linearisation points.
- 4 independent analogue channels (up to 2 in the E-AF03 version) for connecting to analogue loadcells.
- Connects with up to 16 analogue load cells of 350 Ohm (45 load cells of 1000 Ohm) and with the main digital load cells available on the market (mod. E-AF03).
- Management of the most common digital load cells for weigh bridges (with DIGIKIT option and AF03GT firmware), also for CE-M
  approved applications.
- Up to 10.000e OIML or 3 x 3000e @ 0,3 µV/e CE-M legal for trade.
- Up to 1.000.000 displayable divisions for internal factory use, with internal resolution up to 3.000.000 points.
- Connectable to printers and labellers with free programming of the printout formats.
- 110-240 Vac power supply.