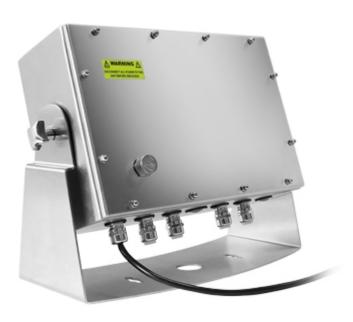

# 3590EGTT

3590EGTT Touch Screen weight indicator for industrial applications

Totally configurable touch screen weight indicator for advanced weighing systems. The 3590EGTT indicator, other than the chosen weighing programme, has an area for the development of specific application programmes, integrated debuggers and programming tools for PCs. Advanced weight indicator, AISI304 stainless steel with resistive touch screen display, suitable for any industrial application. It can display all of the weighing data and with the customisation of the screens, simplifying the user operations. Fitted with 3 serial ports, transmission protocols for data communication, completely configurable printouts, integrated alibi memory, and port for connection to barcode/badge reader. CE-M approvable (OIML R-76 / EN 45501).

#### **MAIN FEATURES**

- Resistive backlit 5,7" (120x90mm) color touch screen graphic display, suitable for use with gloves.
- Multilanguage software available in: Italian, English, German, French and Spanish. Possibility to insert a personal translation thanks to the new "CUSTOM LANGUAGE TOOL" software.
- 3-way high brightness LED crosslight.
- 15-key alphanumerical mechanical keyboard.
- Selectable QWERTY, AZERTY or QWERTZ keyboard integrated in the touch screen.
- IP68 AISI304 stainless steel case.
- Dimensions: 328x186x144 mm.
- As standard fitted with an adjustable bracket, for bench or wall mounting. Real time clock and permanent data storage.
- Supplied with alibi memory, integrated on the motherboard.
- Slot for built-in micro SD for recording the configuration, logos, and customized screens (upon request).
- Functions available with DINITOOLS Utility Software, even from remote way (WEBSERVER mode via internet).
  - Configuration, data entry and print formatting.
  - Recording and transmitting of all the information on PC.
  - Complete retrieval of the configuration.
  - Instrument calibration with numeric values.
  - Customization of the screens.
  - Development environment for custom programmes through specific programming language.
- 24-bit A/D converter, 4 channels, up to 3200 conv./sec. and up to 8 signal linearisation points.
- 4 independent analogue channels (up to 2 in the E-AF03 version) for connecting to analogue loadcells.
- Connects with up to 16 analogue load cells of 350 Ohm (45 load cells of 1000 Ohm) and with the main digital load cells available on the market (mod. E-AF03).
- Management of the most common digital load cells for weigh bridges (with DIGIKIT option and AF03GT firmware), also for CE-M
  approved applications.
- Up to 10.000e OIML or 3 x 3000e @ 0,3 µV/e CE-M legal for trade.
- Up to 1.000.000 displayable divisions for internal factory use, with internal resolution up to 3.000.000 points.
- Connectable to printers and labellers with free programming of the printout formats.
- 110-240 Vac power supply.