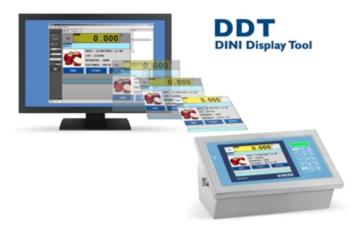

## **CUSTOMIZABLE SCREENS**

• Thanks to the programmable Touch Screen Display, you can create custom-made interfaces for any application:

• The "Dini Display Tool" is a PC software which allows you to quickly customize the TOUCH SCREEN.