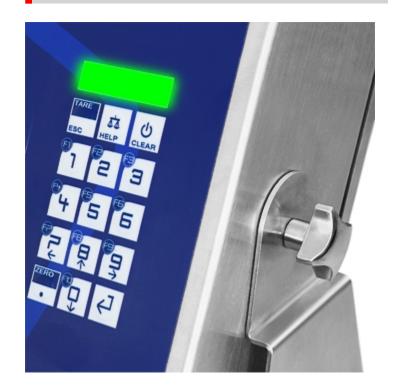

#### **MAIN FEATURES**

- Resistive backlit 5,7" (120x90mm) color touch screen graphic display, suitable for use with gloves.
- Multilanguage software available in: Italian, English, German, French and Spanish. Possibility to insert a personal translation thanks to the new "CUSTOM LANGUAGE TOOL" software.
- 3-way high brightness LED crosslight.
- 15-key alphanumerical mechanical keyboard.
- Selectable QWERTY, AZERTY or QWERTZ keyboard integrated in the touch screen.
- IP68 AISI304 stainless steel case.
- Dimensions: 328x186x144 mm.
- As standard fitted with an adjustable bracket, for bench or wall mounting. Real time clock and permanent data storage.
- Supplied with alibi memory, integrated on the motherboard.
- Slot for built-in micro SD for recording the configuration, logos, and customized screens (upon request).
- Functions available with DINITOOLS Utility Software, even from remote way (WEBSERVER mode via internet).
  - Configuration, data entry and print formatting.
  - Recording and transmitting of all the information on PC.
  - Complete retrieval of the configuration.
  - Instrument calibration with numeric values.
  - Customization of the screens.
  - Development environment for custom programmes through specific programming language.
- 24-bit A/D converter, 4 channels, up to 3200 conv./sec. and up to 8 signal linearisation points.
- 4 independent analogue channels (up to 2 in the E-AF03 version) for connecting to analogue loadcells.
- Connects with up to 16 analogue load cells of 350 Ohm (45 load cells of 1000 Ohm) and with the main digital load cells available on the market (mod. E-AF03).
- Management of the most common digital load cells for weigh bridges (with DIGIKIT option and AF03GT firmware), also for CE-M
  approved applications.
- Up to 10.000e OIML or 3 x 3000e @ 0,3 µV/e CE-M legal for trade.
- Up to 1.000.000 displayable divisions for internal factory use, with internal resolution up to 3.000.000 points.
- Connectable to printers and labellers with free programming of the printout formats.
- 110-240 Vac power supply.