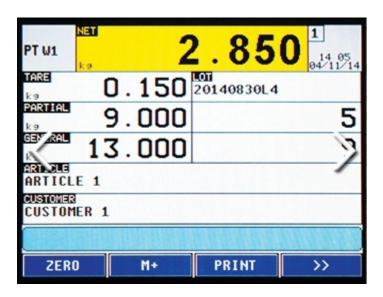

#### **MAIN FEATURES**

- Resistive backlit 5,7" (120x90mm) color touch screen graphic display, suitable for use with gloves.
- Multilanguage software available in: Italian, English, German, French and Spanish. Possibility to insert a personal translation thanks to the new "CUSTOM LANGUAGE TOOL" software.
- 3-way high brightness LED crosslight.
- 15-key alphanumerical mechanical keyboard.
- Selectable QWERTY, AZERTY or QWERTZ keyboard integrated in the touch screen.
- IP68 AISI304 stainless steel case.
- Dimensions: 328x186x144 mm.
- As standard fitted with an adjustable bracket, for bench or wall mounting. Real time clock and permanent data storage.
- Supplied with alibi memory, integrated on the motherboard.
- Slot for built-in micro SD for recording the configuration, logos, and customized screens (upon request).
- Functions available with DINITOOLS Utility Software, even from remote way (WEBSERVER mode via internet).
  - Configuration, data entry and print formatting.
  - Recording and transmitting of all the information on PC.
  - Complete retrieval of the configuration.
  - Instrument calibration with numeric values.
  - Customization of the screens.
  - Development environment for custom programmes through specific programming language.
- 24-bit A/D converter, 4 channels, up to 3200 conv./sec. and up to 8 signal linearisation points.
- 4 independent analogue channels (up to 2 in the E-AF03 version) for connecting to analogue loadcells.
- Connects with up to 16 analogue load cells of 350 Ohm (45 load cells of 1000 Ohm) and with the main digital load cells available on the market (mod. E-AF03).
- Management of the most common digital load cells for weigh bridges (with DIGIKIT option and AF03GT firmware), also for CE-M
  approved applications.
- Up to 10.000e OIML or 3 x 3000e @ 0,3 µV/e CE-M legal for trade.
- Up to 1.000.000 displayable divisions for internal factory use, with internal resolution up to 3.000.000 points.
- Connectable to printers and labellers with free programming of the printout formats.
- 110-240 Vac power supply.

## **CUSTOMIZABLE SCREENS**

• Thanks to the programmable Touch Screen Display, you can create custom-made interfaces for any application:

• The "Dini Display Tool" is a PC software which allows you to quickly customize the TOUCH SCREEN.