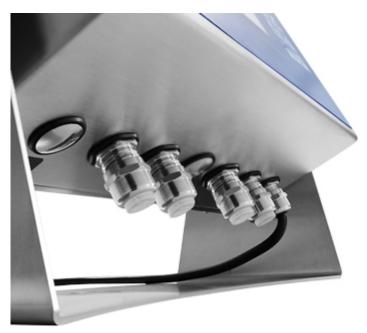

#### **MAIN FEATURES**

- Resistive backlit 5,7" (120x90mm) color touch screen graphic display, suitable for use with gloves.
- Multilanguage software available in: Italian, English, German, French and Spanish. Possibility to insert a personal translation thanks to the new "CUSTOM LANGUAGE TOOL" software.
- 3-way high brightness LED crosslight.
- 15-key alphanumerical mechanical keyboard.
- Selectable QWERTY, AZERTY or QWERTZ keyboard integrated in the touch screen.
- IP68 AISI304 stainless steel case.
- Dimensions: 328x186x144 mm.
- As standard fitted with an adjustable bracket, for bench or wall mounting. Real time clock and permanent data storage.
- Supplied with alibi memory, integrated on the motherboard.
- Slot for built-in micro SD for recording the configuration, logos, and customized screens (upon request).
- Functions available with DINITOOLS Utility Software, even from remote way (WEBSERVER mode via internet).
  - Configuration, data entry and print formatting.
  - Recording and transmitting of all the information on PC.
  - Complete retrieval of the configuration.
  - Instrument calibration with numeric values.
  - Customization of the screens.
  - Development environment for custom programmes through specific programming language.
- 24-bit A/D converter, 4 channels, up to 3200 conv./sec. and up to 8 signal linearisation points.
- 4 independent analogue channels (up to 2 in the E-AF03 version) for connecting to analogue loadcells.
- Connects with up to 16 analogue load cells of 350 Ohm (45 load cells of 1000 Ohm) and with the main digital load cells available on the market (mod. E-AF03).
- Management of the most common digital load cells for weigh bridges (with DIGIKIT option and AF03GT firmware), also for CE-M
  approved applications.
- Up to 10.000e OIML or 3 x 3000e @ 0,3 µV/e CE-M legal for trade.
- Up to 1.000.000 displayable divisions for internal factory use, with internal resolution up to 3.000.000 points.
- Connectable to printers and labellers with free programming of the printout formats.
- 110-240 Vac power supply.