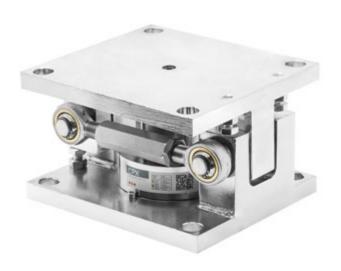

## KCP50

"KCP50" mounting kit in zinc-plated steel, for CPX/CPA compression load cells

Mounting kits for 30.000 kg CPX series compression <u>load cells</u> and CPA series from 20.000 kg to 50.000 kg.
Suitable for weighing silos, hoppers and large capacity tanks.

## **MAIN FEATURES**

- Construction in zinc-plated steel
- Anti-tipping system
- Locking/bypass system for easy transport and maintenance
- Overload protection nuts
- Great resistance to lateral forces
- Locking nuts to maintain the raised position, simplify the installation and/or removal of the load cell
- Dummy load cell for liquid weighing