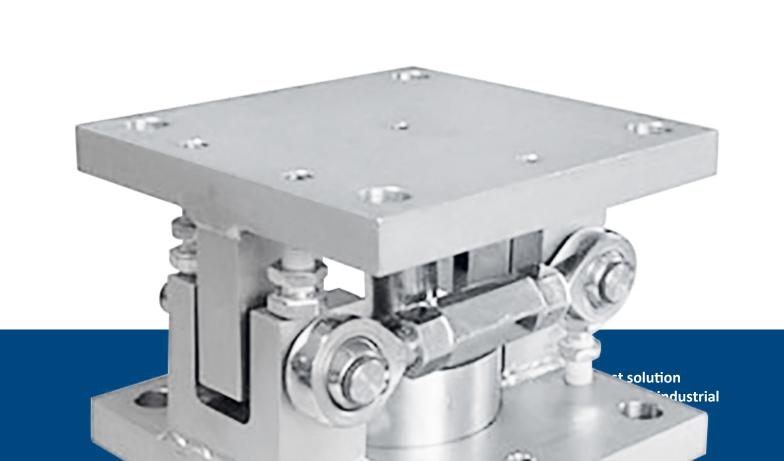

## KCP100H

"KCP100H" mounting kit in zinc-plated steel, for CPX compression loa

## **MAIN FEATURES**

- Construction in zinc-plated steel
- Double anti-tipping system
- Overload protection nuts
- Locking nuts to maintain the raised position, simplify the installation and/or removal of the load cell
- UNI EN 1090 certificate upon request