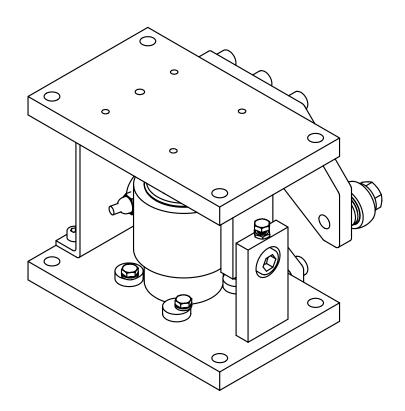

# Mounting Set Type HM-14-911

**Front View:** 

**Isometric View:** 

Specifications and dimensions are subject to change without notice and do not constitute any liability whatsoever.

Zemic Europe B.V. T: +31 76 50 39480 info@zemic.nl www.zemiceurope.com

### **Short Description**

- Complete Mounting set for quick mounting without any problems.
- This includes: a loadcell dummy, transport plate, lift off protection and earthing cable.
- Nickel plated alloy steel
- Mount delivered without working loadcell and without rod end/stay rod. Those parts need to be ordered separately.
- Can be used with load cell models: BM14C and HM14C