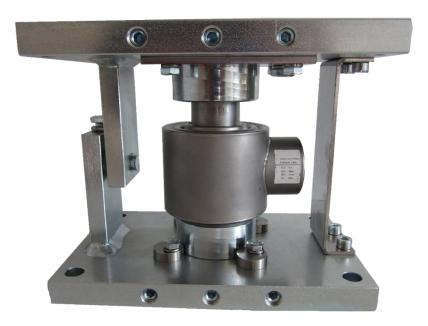

# Mounting Set Type HM-14-911

**Front View:** 

**Isometric View:** 

Specifications and dimensions are subject to change without notice and do not constitute any liability whatsoever.

Zemic Europe B.V. T: +31 76 50 39480 info@zemic.nl www.zemiceurope.com