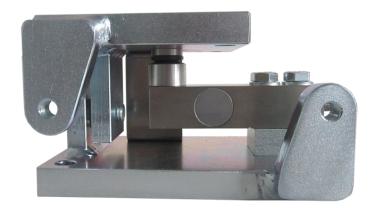

## **Mounting Set Type BM-8-902**

#### **Short Description**

- Complete mounting set for quick and easy mounting.
- This includes:
  a loadcell dummy, transport plate, lift off protection and an earthing cable.
- Stainless steel
- Mount delivered without working loadcell and without stay rod/rod end.
  Those parts need to be ordered separately.
- To be used with Load Cell models: B8D

### 0.25t – 2t Side View