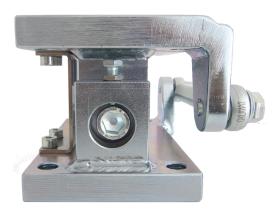

## **Mounting Set Type BM-8-902**

#### **Short Description**

- Complete mounting set for quick and easy mounting.
- This includes:
  a loadcell dummy, transport plate, lift off protection and an earthing cable.
- Stainless steel
- Mount delivered without working loadcell and without stay rod/rod end.
  Those parts need to be ordered separately.
- To be used with Load Cell models: B8D

#### **Front View**

Specifications and dimensions are subject to change without notice and do not constitute any liability whatsoever.