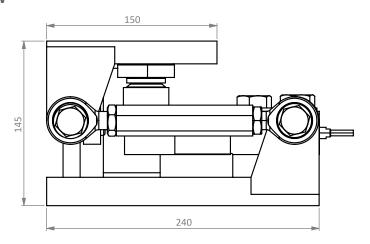

down) with dummy loadcell  | 15 kN      | 30 kN  |
| Maximum vertical force (up)                        | 15 kN      | 30 kN  |
| Maximum horizontal force (with stay rod installed) | 20 kN      | 40 kN  |
| Maximum horizontal movement (without stay rod)     | +1.5 / -1  | L.5 mm |

#### **Notes**

- -When horizontal forces are expected in use, we recommend installing the stay rod.
- -Front View drawings show U-shaped transport plate installed. Please refer to installation manual.



# **Mounting Set Type BM-8-902**



#### **Dimensions in mm**

### 0.25t – 2t Side View



### **Top View**



#### **Front View**



Specifications and dimensions are subject to change without notice and do not constitute any liability whatsoever.



# **Mounting Set Type BM-8-902**



5t

#### **Side View**



### **Top View**



#### **Front View**