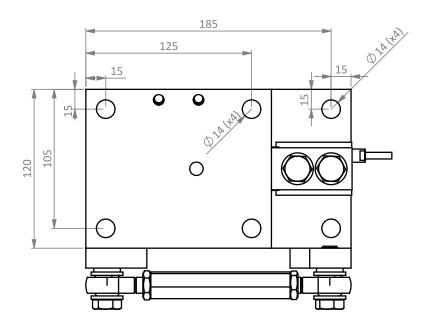

ifications BM-8-902**

| Capacity with load cell                            | 0.25t – 2t | 5t     |
|----------------------------------------------------|------------|--------|
| Maximum vertical force (down) with dummy loadcell  | 15 kN      | 30 kN  |
| Maximum vertical force (up)                        | 15 kN      | 30 kN  |
| Maximum horizontal force (with stay rod installed) | 20 kN      | 40 kN  |
| Maximum horizontal movement (without stay rod)     | +1.5 / -1  | L.5 mm |

#### **Notes**

- -When horizontal forces are expected in use, we recommend installing the stay rod.
- -Front View drawings show U-shaped transport plate installed. Please refer to installation manual.



# **Mounting Set Type BM-8-902**



#### **Dimensions in mm**

### 0.25t – 2t Side View



### **Top View**



#### **Front View**



Specifications and dimensions are subject to change without notice and do not constitute any liability whatsoever.



# **Mounting Set Type BM-8-902**



5t

#### **Side View**



### **Top View**



#### **Front View**