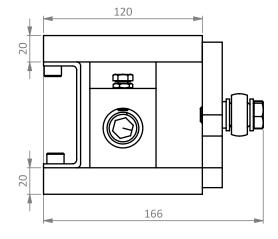

### 0.25t – 2t Side View

#### **Front View**

Specifications and dimensions are subject to change without notice and do not constitute any liability whatsoever.