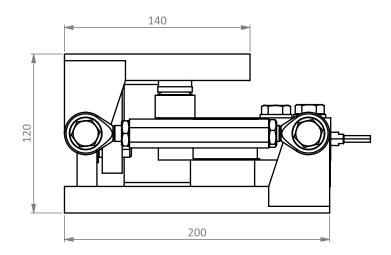

### **Technical Specifications BM-8-902**

| Capacity with load cell                            | 0.25t – 2t | 5t     |
|----------------------------------------------------|------------|--------|
| Maximum vertical force (down) with dummy loadcell  | 15 kN      | 30 kN  |
| Maximum vertical force (up)                        | 15 kN      | 30 kN  |
| Maximum horizontal force (with stay rod installed) | 20 kN      | 40 kN  |
| Maximum horizontal movement (without stay rod)     | +1.5 / -1  | L.5 mm |

#### **Notes**

- -When horizontal forces are expected in use, we recommend installing the stay rod.
- -Front View drawings show U-shaped transport plate installed. Please refer to installation manual.



# **Mounting Set Type BM-8-902**



#### **Dimensions in mm**

### 0.25t – 2t Side View



### **Top View**



#### **Front View**



Specifications and dimensions are subject to change without notice and do not constitute any liability whatsoever.



# **Mounting Set Type BM-8-902**



5t

#### **Side View**



### **Top View**



#### **Front View**