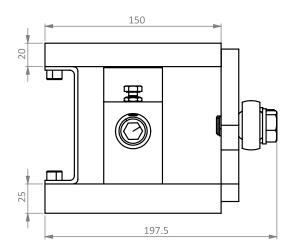

0 kN  |
| Maximum vertical force (up)                        | 15 kN      | 30 kN  |
| Maximum horizontal force (with stay rod installed) | 20 kN      | 40 kN  |
| Maximum horizontal movement (without stay rod)     | +1.5 / -1  | L.5 mm |

#### **Notes**

- -When horizontal forces are expected in use, we recommend installing the stay rod.
- -Front View drawings show U-shaped transport plate installed. Please refer to installation manual.



# **Mounting Set Type BM-8-902**



#### **Dimensions in mm**

### 0.25t – 2t Side View



### **Top View**



#### **Front View**



Specifications and dimensions are subject to change without notice and do not constitute any liability whatsoever.



# **Mounting Set Type BM-8-902**



5t

#### **Side View**



### **Top View**



#### **Front View**