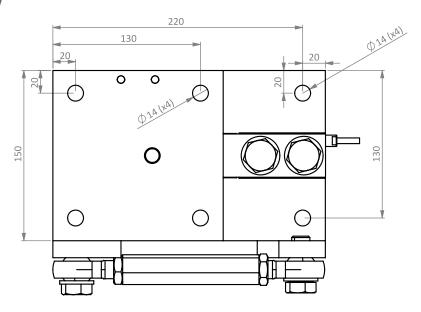

dcell  | 15 kN      | 30 kN  |
| Maximum vertical force (up)                        | 15 kN      | 30 kN  |
| Maximum horizontal force (with stay rod installed) | 20 kN      | 40 kN  |
| Maximum horizontal movement (without stay rod)     | +1.5 / -1  | L.5 mm |

#### **Notes**

- -When horizontal forces are expected in use, we recommend installing the stay rod.
- -Front View drawings show U-shaped transport plate installed. Please refer to installation manual.



# **Mounting Set Type BM-8-902**



#### **Dimensions in mm**

### 0.25t – 2t Side View



### **Top View**



#### **Front View**



Specifications and dimensions are subject to change without notice and do not constitute any liability whatsoever.



# **Mounting Set Type BM-8-902**



5t

#### **Side View**



### **Top View**



#### **Front View**