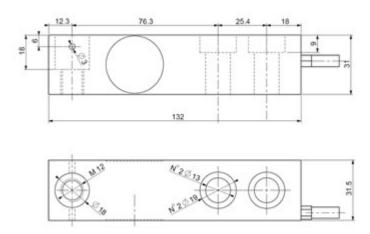

## **DIMENSIONS - DECODING STANDARD CABLE**

• NOTE: dimensions in mm

• Decoding of the standard cable colours

| Colour | Function |
|--------|----------|
|        | SHIELD   |
| YELLOW | OUTPUT + |
| GREY   | SENSE +  |
| BROWN  | INPUT +  |
| WHITE  | OUTPUT - |
| GREEN  | INPUT -  |
| PINK   | SENSE -  |