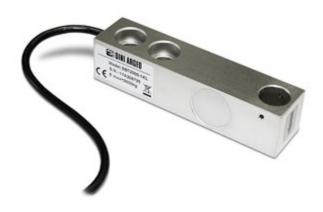

# SBT500-2000

"SBT" SERIES SHEAR BEAM NICKEL-PLATED LOAD CELLS, from 500kg to 2000kg

Dini Argeo nickel-plated approved load cells. The measures are compatible with the main shear beam load cells present on the market. They are suitable for creating CE-M approved scales with 4 load cells or for weighing conveyors, tanks and hoppers, thanks to their accessories.

CAPACITIES (kg): 500, 1000, 2000.

OIML R60 approved, NTEP.

Nickel-plated steel. IP67 protection.

Output Resistance 350 Ohm.

### **MAIN FEATURES**

- C3 PRECISION CLASS
- NICKEL-PLATED CONSTRUCTION
- POTTED SEAL, IP67 PROTECTION
- MAX. CAPACITIES FROM 500 TO 2000 kg
- SHIELDED CONNECTION CABLE
- TEST CERTIFICATE AVAILABLE UPON REQUEST