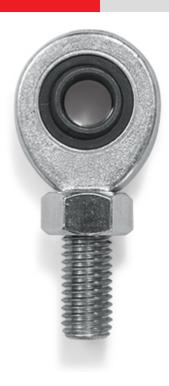

# **RBJ**

Mounting kit in galvanized steel "RBJ" series, for STU/STG/STFU tension load cells

Articulated joints for the correct installation of the tension load cells.

### MAIN FEATURES

- Galvanized steel construction.
- Steel / Bronze contact surfaces of the joint.
- Fitted with locking nut.