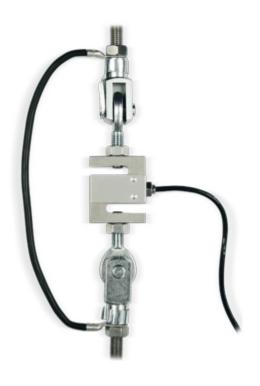

# **RBJ**

Mounting kit in galvanized steel "RBJ" series, for STU/STG/STFU tension load cells

Articulated joints for the correct installation of the tension load cells.

### MAIN FEATURES

- Galvanized steel construction.
- Steel / Bronze contact surfaces of the joint.
- Fitted with locking nut.

### DETAIL 1