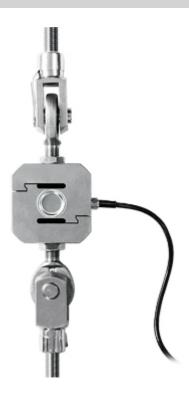

# **RBJ**

Mounting kit in galvanized steel "RBJ" series, for STU/STG/STFU tension load cells

Articulated joints for the correct installation of the tension load cells.

### MAIN FEATURES

- Galvanized steel construction.
- Steel / Bronze contact surfaces of the joint.
- Fitted with locking nut.

## DETAIL 2

DINI ARGEO FRANCE sarl France DINI ARGEO GMBH Germany

DINI ARGEO UK Ltd United Kingdom DINI ARGEO WEIGHING INSTRUMENTS Ltd China DINI ARGEO OCEANIA Australia