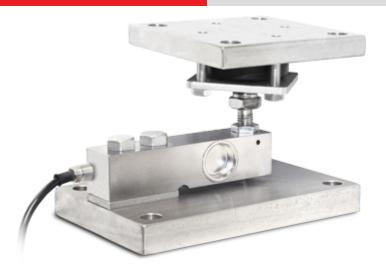

# **KSBN**

Mounting kits in galvanized steel "KSBN" series for SBT/SBK/SBX shear beam load cells

Mounting kits for shear beam load cells SBT/SBK/SBX series up to 2500kg, suitable for hoppers, tanks, platforms, etc.

### **ADVANTAGES:**

- Structure in galvanized steel.
- Easy and fast assembly.
- Upper plate with spherical joint for excellent measuring accuracy.
- Height adjustment for a correct leveling.

### **MAIN FEATURES**

- MANUFACTURED IN GALVANIZED STEEL
- OSCILLATING SPHERICAL JOINT
- MECHANICAL COMPENSATION OF THERMAL SWELLINGS AND TRANSVERSAL FORCES
- EASY TO INSTALL
- GUARANTEES THE MAXIMUM PRECISION OF THE LOAD CELL.