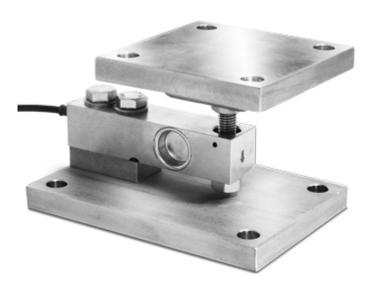

## KSB

"KSB" series stainless steel kit, for SBX/SBK shear beam load cells

Mounting kit for SBX/SBK series shear beam cells from 3.000 to 5.000kg, suitable for weighing hoppers, tanks, platforms etc. ADVANTAGES:

- AISI 304 stainless steel construction
- Simple and quick assembly
- Articulated upper plate for correct weighing in the presence of expansions/flexions
- Height adjustment for optimal levelling of the structure to be weighed
- Available in ATEX version for zones 1&21, 2&22.

## MAIN FEATURES

- MANUFACTURED IN AISI 304 STAINLESS STEEL
- HINGE ADJUSTABLE IN HEIGHT
- MECHANICAL COMPENSATION OF THERMAL SWELLINGS AND TRANSVERSAL FORCES
- EASY TO INSTALL
- GUARANTEES THE MAXIMUM PRECISION OF THE LOAD CELL.