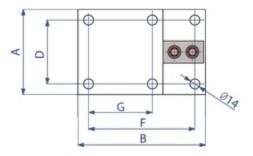

|      | А   | В   | С   | D  | Ε   | F   | G  | S  | Т  |
|------|-----|-----|-----|----|-----|-----|----|----|----|
| KSB5 | 120 | 215 | 120 | 90 | 150 | 185 | 90 | 25 | 15 |

dimensions in mm

DINI ARGEO FRANCE sarl France DINI ARGEO GMBH Germany DINI ARGEO UK Ltd United Kingdom DINI ARGEO WEIGHING INSTRUMENTS Ltd China DINI ARGEO OCEANIA Australia