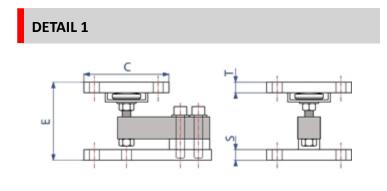

|      | А   | В   | С   | D  | Ε   | F   | G  | S  | Т  |
|------|-----|-----|-----|----|-----|-----|----|----|----|
| KSB5 | 120 | 215 | 120 | 90 | 150 | 185 | 90 | 25 | 15 |

dimensions in mm

DINI ARGEO FRANCE sarl France DINI ARGEO GMBH Germany DINI ARGEO UK Ltd United Kingdom DINI ARGEO WEIGHING INSTRUMENTS Ltd China DINI ARGEO OCEANIA Australia