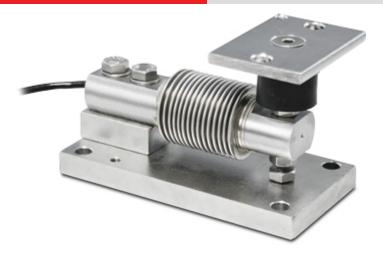

# KFXDN

Mounting kits series "KFXDN" in STAINLESS steel for FXC/FXD BENDING BEAM load cells

Mounting kits for FXC and FXD series bending beam cells up to 500kg, suitable for weighing belts, hoppers, tanks and mixers with small or medium size.

## **ADVANTAGES:**

- Body in STAINLESS steel AISI 304.
- Easy and fast assembly.
- Upper plate with antivibration joint.
- ATEX version available for zones 1&21, 2&22.

## **MAIN FEATURES**

- MANUFACTURED IN STAINLESS STEEL
- SAFETY LOCK FOR THE TRANSPORT
- FITTED WITH AN ARTICULATED JOINT FOR THE VIBRATION ABSORPTION AND THE EXPANSIONS COMPENSATION

DINI ARGEO FRANCE sarl France DINI ARGEO GMBH Germany