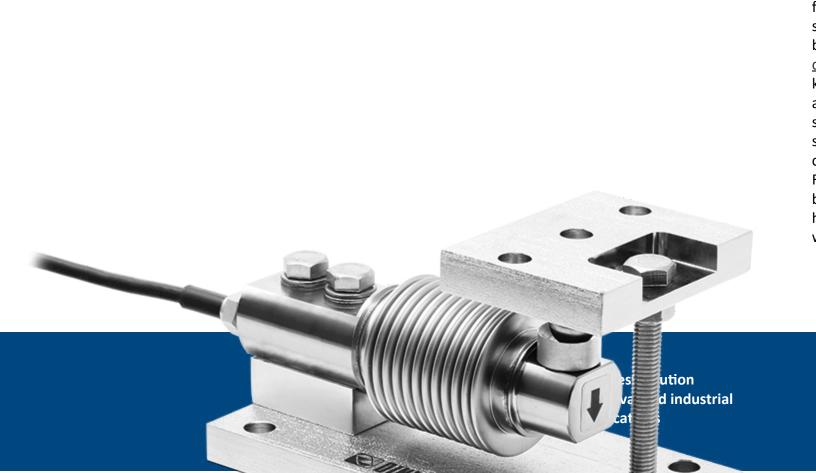

"KFX" series stainless steel kit, for FXC/FXD bending beam load cells

## **TECHNICAL FEATURES**

- Construction in electropolished AISI 304 stainless steel
- Anti-tipping system
- Locking/bypass system for easy transport and maintenance
- Overload protection nuts
- Grounded braid for protection against electrostatic discharges