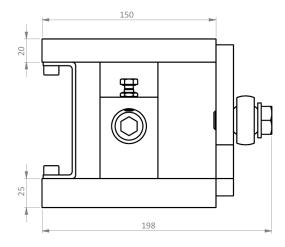

ay rod installed)           | 20 kN     | 40 kN  |
| Maximum horizontal movement (without stay rod) +1.5 / -1.5 n |           | L.5 mm |

#### Notes:

-When horizontal forces are expected in use, we highly recommend installing the stay rod.

-Front View drawings show U-shaped transport plate installed. Please refer to installation manual.

Specifications and dimensions are subject to change without notice and do not constitute any liability whatsoever.

# **Mounting Set Type BM-8-904**



## **Dimensions in mm**

## 0.5t – 2t Side View



## **Top View**



## **Front View**



Specifications and dimensions are subject to change without notice and do not constitute any liability whatsoever.

## **Mounting Set Type BM-8-904**



5t

## **Side View**



## **Top View**



## **Front View**



Specifications and dimensions are subject to change without notice and do not constitute any liability whatsoever.