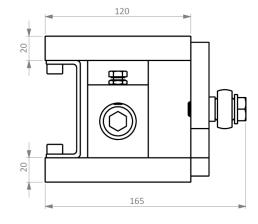

--------|
| Maximum vertical force (down) with dummy load cell           | 15 kN     | 30 kN  |
| Maximum vertical force (up)                                  | 15 kN     | 30 kN  |
| Maximum horizontal force (with stay rod installed)           | 20 kN     | 40 kN  |
| Maximum horizontal movement (without stay rod) +1.5 / -1.5 n |           | L.5 mm |

#### Notes:

-When horizontal forces are expected in use, we highly recommend installing the stay rod.

-Front View drawings show U-shaped transport plate installed. Please refer to installation manual.

Specifications and dimensions are subject to change without notice and do not constitute any liability whatsoever.

# **Mounting Set Type BM-8-904**



## **Dimensions in mm**

## 0.5t – 2t Side View



## **Top View**



## **Front View**



Specifications and dimensions are subject to change without notice and do not constitute any liability whatsoever.

## **Mounting Set Type BM-8-904**



5t

## **Side View**



## **Top View**



## **Front View**



Specifications and dimensions are subject to change without notice and do not constitute any liability whatsoever.