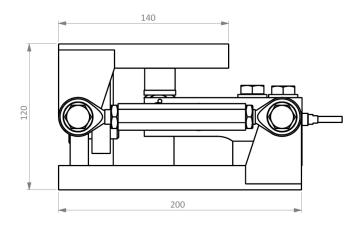

---------------------------|-----------|--------|
| Maximum vertical force (down) with dummy load cell           | 15 kN     | 30 kN  |
| Maximum vertical force (up)                                  | 15 kN     | 30 kN  |
| Maximum horizontal force (with stay rod installed)           | 20 kN     | 40 kN  |
| Maximum horizontal movement (without stay rod) +1.5 / -1.5 n |           | L.5 mm |

#### Notes:

-When horizontal forces are expected in use, we highly recommend installing the stay rod.

-Front View drawings show U-shaped transport plate installed. Please refer to installation manual.

Specifications and dimensions are subject to change without notice and do not constitute any liability whatsoever.

# **Mounting Set Type BM-8-904**



## **Dimensions in mm**

## 0.5t – 2t Side View



## **Top View**



## **Front View**



Specifications and dimensions are subject to change without notice and do not constitute any liability whatsoever.

## **Mounting Set Type BM-8-904**



5t

## **Side View**



## **Top View**



## **Front View**



Specifications and dimensions are subject to change without notice and do not constitute any liability whatsoever.