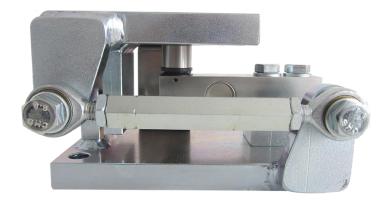

## **Mounting Set Type BM-8-904**

## **Short description**

( (

- Complete mounting set for quick and easy mounting.
- This includes:
  - a loadcell dummy, transport plate, pressure piece, lift off protection and earthing cable.
- Stainless steel.
- Mount delivered without a working loadcell and without stay rod.
  Those parts need to be ordered separately.
- Can be used with Load Cell models: BM8H

## **Front View**

Specifications and dimensions are subject to change without notice and do not constitute any liability whatsoever.