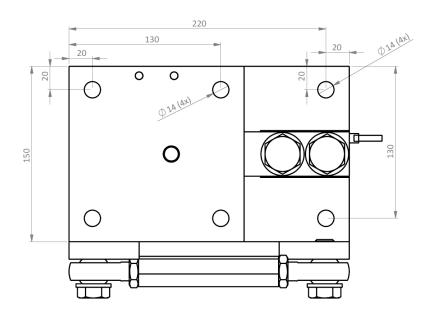

zontal force (with stay rod installed)           | 20 kN     | 40 kN  |
| Maximum horizontal movement (without stay rod) +1.5 / -1.5 n |           | L.5 mm |

#### Notes:

-When horizontal forces are expected in use, we highly recommend installing the stay rod.

-Front View drawings show U-shaped transport plate installed. Please refer to installation manual.

Specifications and dimensions are subject to change without notice and do not constitute any liability whatsoever.

# **Mounting Set Type BM-8-904**



## **Dimensions in mm**

## 0.5t – 2t Side View



## **Top View**



## **Front View**



Specifications and dimensions are subject to change without notice and do not constitute any liability whatsoever.

## **Mounting Set Type BM-8-904**



5t

## **Side View**



## **Top View**



## **Front View**



Specifications and dimensions are subject to change without notice and do not constitute any liability whatsoever.