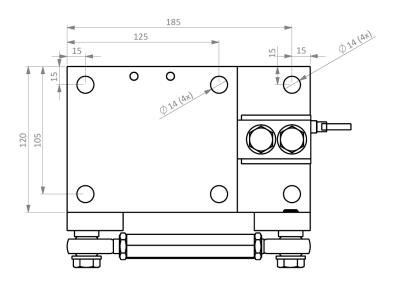

--------|-----------|--------|
| Maximum vertical force (down) with dummy load cell           | 15 kN     | 30 kN  |
| Maximum vertical force (up)                                  | 15 kN     | 30 kN  |
| Maximum horizontal force (with stay rod installed)           | 20 kN     | 40 kN  |
| Maximum horizontal movement (without stay rod) +1.5 / -1.5 n |           | L.5 mm |

#### Notes:

-When horizontal forces are expected in use, we highly recommend installing the stay rod.

-Front View drawings show U-shaped transport plate installed. Please refer to installation manual.

Specifications and dimensions are subject to change without notice and do not constitute any liability whatsoever.

# **Mounting Set Type BM-8-904**



## **Dimensions in mm**

## 0.5t – 2t Side View



## **Top View**



## **Front View**



Specifications and dimensions are subject to change without notice and do not constitute any liability whatsoever.

## **Mounting Set Type BM-8-904**



5t

## **Side View**



## **Top View**



## **Front View**



Specifications and dimensions are subject to change without notice and do not constitute any liability whatsoever.