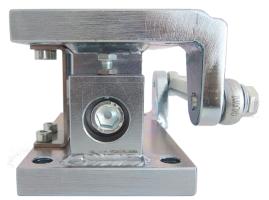

## **Mounting Set Type BM-8-904**

## **Short description**

( (

- Complete mounting set for quick and easy mounting.
- This includes:
  - a loadcell dummy, transport plate, pressure piece, lift off protection and earthing cable.
- Stainless steel.
- Mount delivered without a working loadcell and without stay rod.
  Those parts need to be ordered separately.
- Can be used with Load Cell models: BM8H

## **Front View**

Specifications and dimensions are subject to change without notice and do not constitute any liability whatsoever.