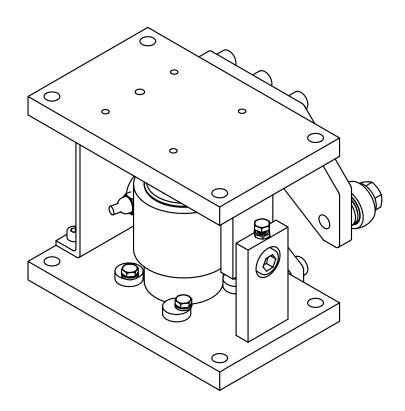

# Mounting Set Type BM-14-910

**Front View:** 

**Isometric View:** 

Specifications and dimensions are subject to change without notice and do not constitute any liability whatsoever.

Zemic Europe B.V. T: +31 76 50 39480 info@zemic.nl www.zemiceurope.com