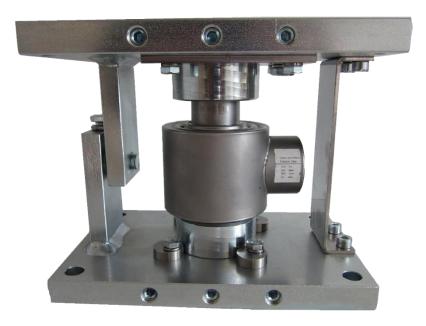

# Mounting Set Type BM-14-910

**Front View:** 

**Isometric View:** 

Specifications and dimensions are subject to change without notice and do not constitute any liability whatsoever.

Zemic Europe B.V. T: +31 76 50 39480 info@zemic.nl www.zemiceurope.com